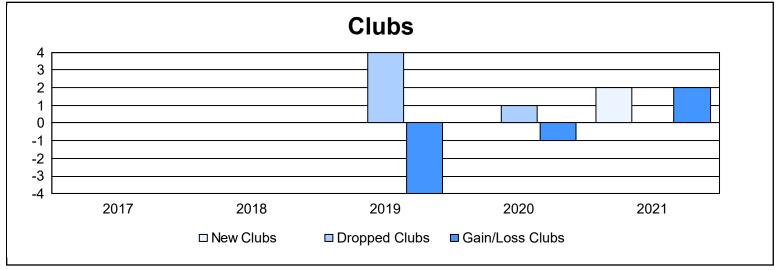

District 27 C2 As of June 2021 Cumulative

| Year      | New<br>Clubs | Dropped<br>Clubs | Gain/<br>Loss<br>Clubs | New<br>Members | Charter<br>Members | Reinstate<br>Members | Transfer<br>Members | Total<br>Member<br>Added | Total<br>Members<br>Dropped | Gain/<br>Loss<br>Members |
|-----------|--------------|------------------|------------------------|----------------|--------------------|----------------------|---------------------|--------------------------|-----------------------------|--------------------------|
| 2016-2017 | 0            | 0                | 0                      | 103            | 1                  | 14                   | 3                   | 121                      | 173                         | -52                      |
| 2017-2018 | 0            | 0                | 0                      | 132            | 1                  | 14                   | 6                   | 153                      | 224                         | -71                      |
| 2018-2019 | 0            | 4                | -4                     | 76             | 2                  | 5                    | 5                   | 88                       | 137                         | -49                      |
| 2019-2020 | 0            | 1                | -1                     | 89             | 0                  | 9                    | 5                   | 103                      | 174                         | -71                      |
| 2020-2021 | 2            | 0                | 2                      | 153            | 65                 | 6                    | 3                   | 227                      | 144                         | 83                       |
| Average   | 0            | 1                | -1                     | 111            | 14                 | 10                   | 4                   | 138                      | 170                         | -32                      |